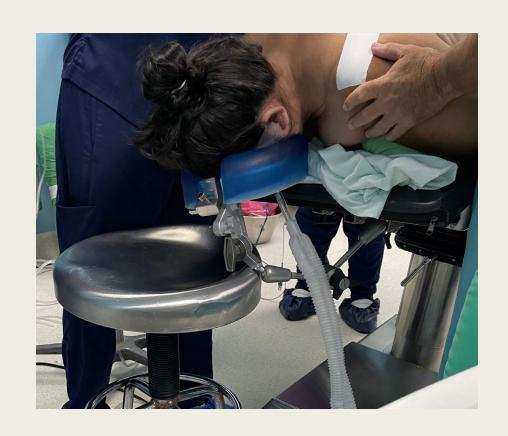

# Horseshoe headrest, supported by footstool and single point fixation to operative table